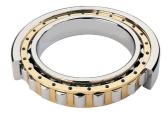

## NJ 226 EMA C3-TIMKEN CYLINDRISK RULLELEJE ENRADET MED MESSINGHOLDER

NU

NJ

NUP

NF

Ν

High quality cylindrical roller bearing with machined brass cage from the leading manufacturer TIMKEN. Featuring the TIMKEN EMA design. A premium land-riding cage, unique internal geometries, enhanced surface finishes and a compact design. All this adds up to longer life, improved uptime and reduced maintenance costs.